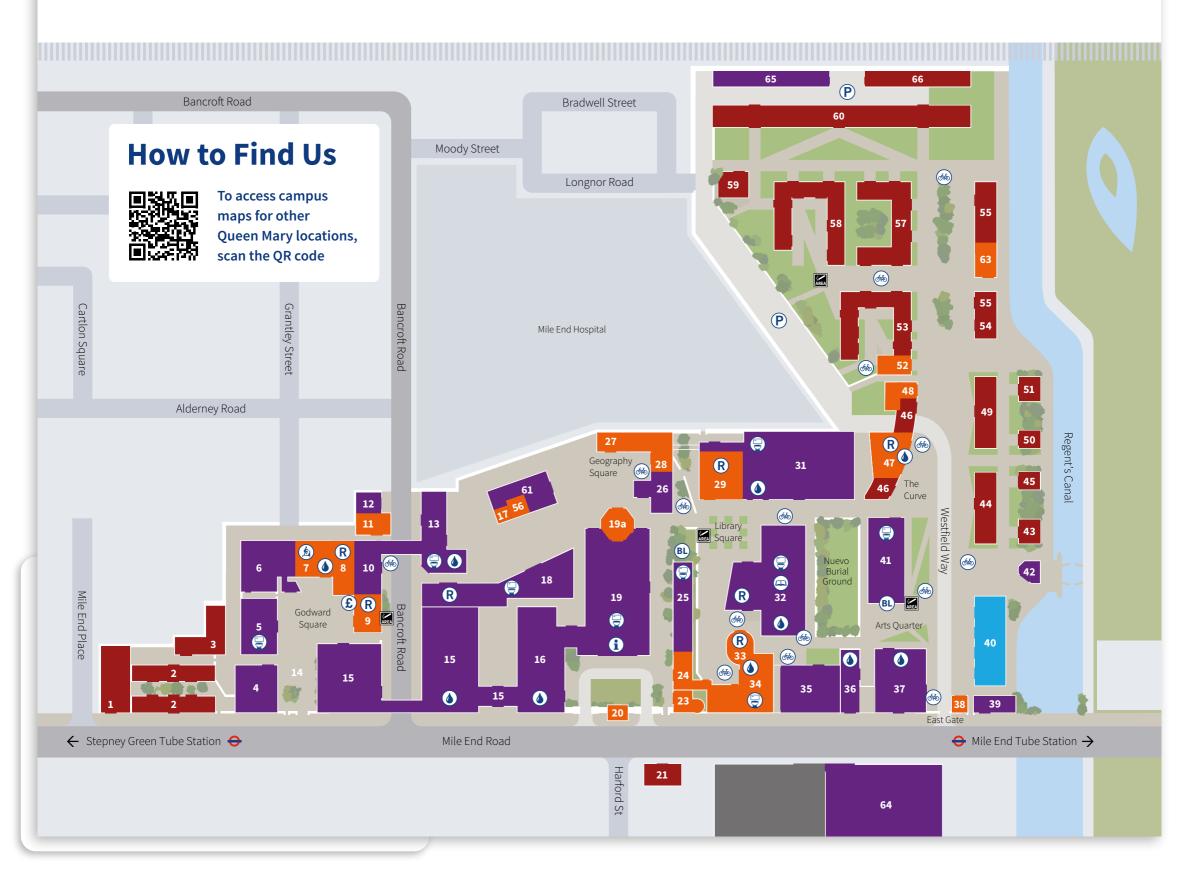

## Mile End Campus

#### EDUCATIONAL/RESEARCH

| ArtsOne                                       | 37 |
|-----------------------------------------------|----|
| ArtsTwo                                       | 35 |
| Arts Research Centre                          | 39 |
| Bancroft Building                             | 31 |
| Peter Landin Teaching Rooms                   | 10 |
| Peter Landin Building<br>(Computer Science)   | 6  |
| Engineering Building                          | 15 |
| G.E. Fogg Building                            | 13 |
| G.O. Jones Building                           | 25 |
| Geography                                     | 26 |
| Graduate Centre                               | 18 |
| iQ East Court                                 | 64 |
| Joseph Priestley Building                     | 41 |
| Library 👜                                     | 32 |
| Law                                           | 36 |
| Lock-keeper's Cottage                         | 42 |
| Mathematical Sciences                         | 4  |
| Occupational Health<br>and Safety Directorate | 12 |
| People's Palace / Great Hall                  | 16 |
| Queens' Building                              | 19 |
| Scape Canalside Teaching Rooms                | 65 |
| Temporary Building                            | 61 |

| Albert Stern Cottages            | 3  |
|----------------------------------|----|
| Albert Stern House               | 1  |
| Beaumont Court                   | 53 |
| Chapman House                    | 43 |
| Chesney House                    | 45 |
| Creed Court                      | 57 |
| France House                     | 55 |
| Feilden House                    | 46 |
| Hatton House                     | 40 |
| Ifor Evans Place                 | 2  |
| Lindop House                     | 21 |
| Lodge House                      | 50 |
| Lynden House                     | 59 |
| Maurice Court                    | 58 |
| Maynard House                    | 44 |
| Pooley House                     | 60 |
| Selincourt House                 | 51 |
| Scape Canalside (Residents only) | 66 |
| Varey House                      | 49 |
| Reception                        | 54 |
|                                  |    |

| FACILITIES                                        |            |
|---------------------------------------------------|------------|
| PACILITIES                                        |            |
| Advice and Counselling Service                    | 27         |
| Canalside 👜                                       | 63         |
| Careers and Enterprise                            | 64         |
| Clock Tower                                       | 20         |
| CopyShop                                          | 56         |
| The Curve ( R                                     | 47         |
| Disability and Dyslexia Service                   | 31         |
| Drapers' Bar and Kitchen                          | 8          |
| Grad Café   R                                     | 18         |
| Ground Café ( R                                   | 33         |
| The Nest                                          | 24         |
| Housing Hub                                       | 48         |
| IT Services                                       | 31         |
| QM Social 🔞                                       | 29         |
| Occupational Health Service /                     |            |
| Student Health Service                            | 28         |
| Octagon                                           | <b>19a</b> |
| Portering and Postal Services                     | 17         |
| Qmotion Sport & Fitness Centre                    | _          |
| Sports Hall (1)                                   | 7          |
| Security                                          | 38         |
| St Benet's Chaplaincy                             | 23         |
| Student Enquiry Centre                            | 64         |
| Student's Union Hub and<br>Multi Faith Centre 🛛 🚳 | 34         |
| Union Shop ( R                                    | 9          |
| Village Shop                                      | 52         |
| Westfield Nursery                                 | 11         |

### INFORMATION (i) Visitors who require further information

|             | ssistance should please go to the<br>urity Office.                                                                                               |
|-------------|--------------------------------------------------------------------------------------------------------------------------------------------------|
| AREA        | The smoking of cigarettes<br>or tobacco products is<br><b>only</b> permitted at designated<br>smoking areas / shelters indicated<br>on this map. |
| <b>*</b>    | Electronic cigarettes permitted on outside spaces <b>only</b> .                                                                                  |
|             | These premises are alarmed and<br>monitored by CCTV; please call<br>Security on +44 (0)20 7882 5000<br>for more information.                     |
| KE          | Y                                                                                                                                                |
|             | Library/bookshop                                                                                                                                 |
| Ŕ           | Fitness centre                                                                                                                                   |
| R           | Refreshments:<br>Bar/Eatery/Coffee place                                                                                                         |
| P           | Staff car park                                                                                                                                   |
| 6%          | Bicycle parking                                                                                                                                  |
| BL          | Bicycle lockers                                                                                                                                  |
| £           | Cash machine                                                                                                                                     |
| ٨           | Water fountain                                                                                                                                   |
| <b>AREA</b> | Smoking area / shelter                                                                                                                           |
|             | Gender-neutral toilet                                                                                                                            |